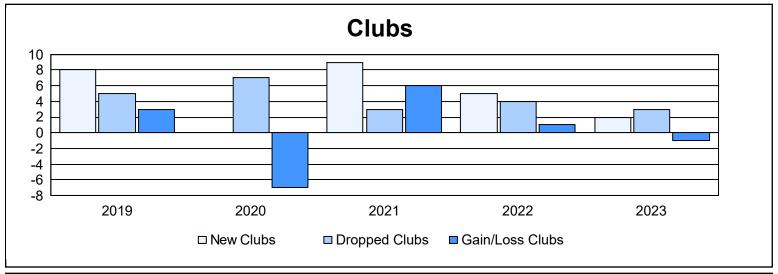

District G 1 As of June 2023 Cumulative

| Year      | New<br>Clubs | Dropped<br>Clubs | Gain/<br>Loss<br>Clubs | New<br>Members | Charter<br>Members | Reinstate<br>Members | Transfer<br>Members | Total<br>Member<br>Added | Total<br>Members<br>Dropped | Gain/<br>Loss<br>Members |
|-----------|--------------|------------------|------------------------|----------------|--------------------|----------------------|---------------------|--------------------------|-----------------------------|--------------------------|
| 2018-2019 | 8            | 5                | 3                      | 224            | 222                | 19                   | 4                   | 469                      | 341                         | 128                      |
| 2019-2020 | 0            | 7                | -7                     | 105            | 17                 | 25                   | 3                   | 150                      | 359                         | -209                     |
| 2020-2021 | 9            | 3                | 6                      | 259            | 341                | 29                   | 2                   | 631                      | 326                         | 305                      |
| 2021-2022 | 5            | 4                | 1                      | 223            | 119                | 77                   | 7                   | 426                      | 411                         | 15                       |
| 2022-2023 | 2            | 3                | -1                     | 128            | 55                 | 9                    | 5                   | 197                      | 342                         | -145                     |
| Average   | 5            | 4                | 0                      | 188            | 151                | 32                   | 4                   | 375                      | 356                         | 19                       |